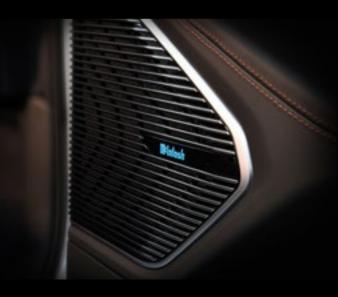

LD/HP<sup>®</sup> Speaker Design lowers distortion resulting in clearer sound.

19 speakers in 12 optimized locations for a full sensory experience.

Most advanced materials for lighter yet stronger components.

Tuned for long-term listening satisfaction free from listener fatigue.

All passengers are enveloped in a massive sweet spot to hear music with zero coloration – just as the artist intended.

The McIntosh MX950 entertainment system features 19 speakers in 12 optimized locations for a precise soundstage to recreate the feeling of a live performance. A 17-Channel amplifier delivers up to 950 Watts of power.

#### ICONIC DESIGN

The shared vision between Jeep and McIntosh was to integrate the same level of authenticity and the design language from the McIntosh luxury home audio systems. The system incorporates McIntosh's iconic styling cues such as illuminated McIntosh logos, metal ridged control knobs, and aluminum frames.