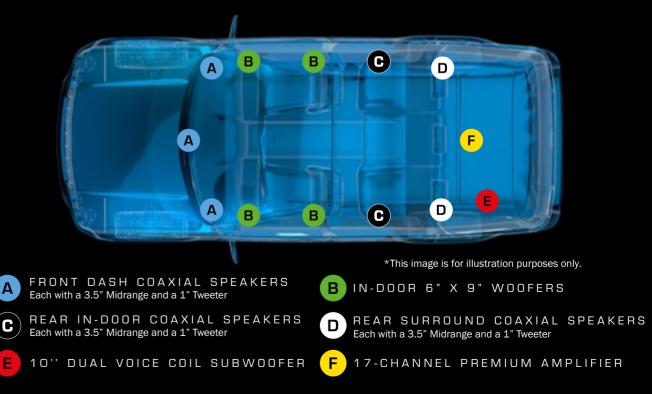

LD/HP<sup>®</sup> Speaker Design lowers distortion resulting in clearer sound.

19 speakers in 12 optimized locations for a full sensory experience.

Most advanced materials for lighter yet stronger components.

Tuned for long-term listening satisfaction free from listener fatigue.

All passengers are enveloped in a massive sweet spot to hear music with zero coloration – just as the artist intended.

The McIntosh MX950 entertainment system features 19 speakers in 12 optimized locations for a precise soundstage to recreate the feeling of a live performance. A 17-Channel amplifier delivers up to 950 Watts of power.