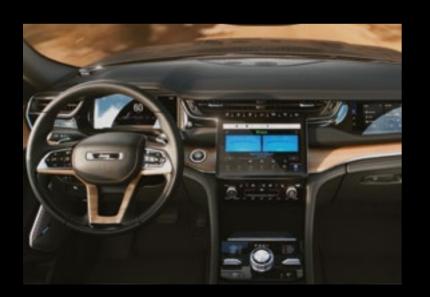

#### MCINTOSH ADVANTAGE

Up to 950 Watts of power delivered effortlessly through a 17 Channel Class-D Amplifier.

Power Guard<sup>®</sup> technology protects the speakers while delivering maximum output, resulting in no clipping nor distortion.

LD/HP<sup>®</sup> Speaker Design lowers distortion resulting in clearer sound.

19 speakers in 12 optimized locations for a full sensory experience.

Most advanced materials for lighter yet stronger components.

Tuned for long-term listening satisfaction free from listener fatigue.

All passengers are enveloped in a massive sweet spot to hear music with zero coloration – just as the artist intended.

The McIntosh MX950 entertainment system features 19 speakers in 12 optimized locations for a precise soundstage to recreate the feeling of a live performance. A 17-Channel amplifier delivers up to 950 Watts of power.

#### ICONIC DESIGN

The shared vision between Jeep and McIntosh was to integrate the same level of authenticity and the design language from the McIntosh luxury home audio systems. The system incorporates McIntosh's iconic styling cues such as illuminated McIntosh logos, metal ridged control knobs, and aluminum frames.